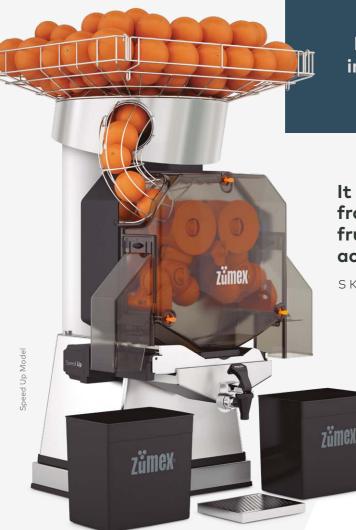

# The juice world tailor-made for you

This juicer will be the ideal companion for the evolution of your business in the juice world.

Speed Up adapts to any demand with maximum autonomy and speed.

More juice in less time.

It extracts juice from any citrus fruit with its accessories

S Kit and L Kit

Speed Up

Two ground-breaking models

Choose your Speed Up countertop juicer or its more complete and autonomous version Speed Up All-in-one. Deep Black

## Freshness everywhere with the new juicer Speed Up

It does not matter if you have a store or supermarket, there is always room for a healthy corner and with Speed Up it is much easier to create it.

> WITH ALL THE ADVANTAGES

> > $\infty$

ASP

FROM ZUMEX'S SPEED SERIES

Latest generation features to offer the best freshly squeezed juice.

20 KG CAPACITY IN THE FEEDER

DIGITAL DISPLAY WITH 2 MODES OF USE

ORIGINAL SYSTEM JUICE EXTRACTION UNIT

ANTIBACTERIAL TECHNOLOGY

but expressly designed and optimised for you, who are starting off in the juice world.

man and