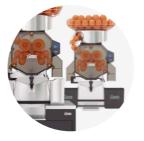

It extracts juice from any citrus fruit with its accessories

S Kit and L Kit

Speed Up

Two ground-breaking models

Choose your Speed Up countertop juicer or its more complete and autonomous version Speed Up All-in-one. Deep Black